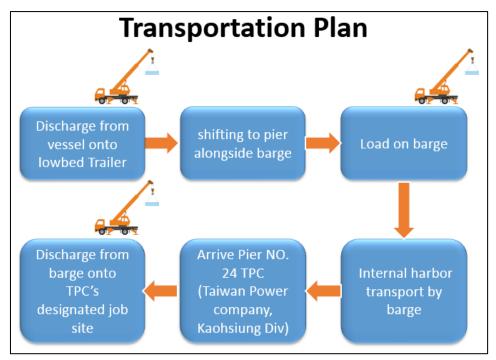

P03-Transportation Plan

## 2. Taiwan Power Company "CURE TURBINE, COMPLETE" import project

- Two shipments of "CURE TURBINE, COMPLETE" the **Big & Heavy** power generator equipment originated from Siemens AG requested to ship from Hamburg to Kaohsiung, Taiwan separately in Sep & Nov 2016.
- Since the power equipment is very heavy and there is a railroad in front of the main gate of Taiwan Power Company, Kaohsiung Div. the equipment was not able to transport by truck (to avoid damaging the railroad.) The Taiwan Power Company Kaohsiung Div. is located along side at Pier No. 24 of Kaohsiung port, but the pier No.24 has been ceased utilization for years. After the shipment arrived Kaohsiung, we had to arrange lift-off & lift –on this heavy unit by shore crane from inbound vessel to suitable barge and transport it from one pier to the other pier and discharge onto ground from the barge safely. With planning & surveying the transport route and equipment, manpower it may need in advance, Finally, we were able to complete this project successfully.