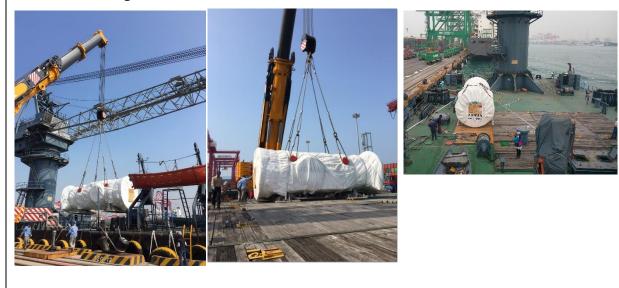

## 2. Taiwan Power Company "CURE TURBINE, COMPLETE" import project

- Two shipments of "CURE TURBINE, COMPLETE" the **Big & Heavy** power generator equipment originated from Siemens AG requested to ship from Hamburg to Kaohsiung, Taiwan separately in Sep & Nov 2016.
- Since the power equipment is very heavy and there is a railroad in front of the main gate of Taiwan Power Company, Kaohsiung Div. the equipment was not able to transport by truck (to avoid damaging the railroad.) The Taiwan Power Company Kaohsiung Div. is located along side at Pier No. 24 of Kaohsiung port, but the pier No.24 has been ceased utilization for years. After the shipment arrived Kaohsiung, we had to arrange lift-off & lift –on this heavy unit by shore crane from inbound vessel to suitable barge and transport it from one pier to the other pier and discharge onto ground from the barge safely. With planning & surveying the transport route and equipment, manpower it may need in advance, Finally, we were able to complete this project successfully.

## **3.** More shipment detail and picture as follow chart:

| Taiwan Power Company CORE TURBINE, COMPLETE |                                                    |
|---------------------------------------------|----------------------------------------------------|
| PORT OF LOADING                             | HAMBURG PORT, GERMANY                              |
| PLACE OF DELIVERY                           | Nanpu Power Plant, Taiwan Power Company, Kaohsiung |
| (FINAL DESTINATION)                         |                                                    |
| SIZE AND WEIGHT (per SET)                   | L x W x H = 905 x 330 x 333 cm , 108.5 ton         |
| ARRIVAL DATE OF SHIPMENTS                   | First batch: 2016/11                               |
|                                             | Second batch: 2016/12                              |
| PHOTOS                                      |                                                    |

1. Discharge from Vessel

2. Loaded on Barge