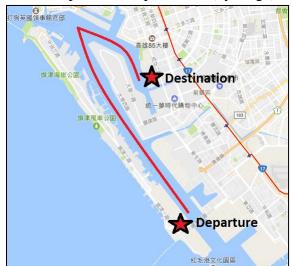

## 2. Taiwan Power Company "CURE TURBINE, COMPLETE" import project

- Two shipments of "CURE TURBINE, COMPLETE" the **Big & Heavy** power generator equipment originated from Siemens AG requested to ship from Hamburg to Kaohsiung, Taiwan separately in Sep & Nov 2016.
- Since the power equipment is very heavy and there is a railroad in front of the main gate of Taiwan Power Company, Kaohsiung Div. the equipment was not able to transport by truck (to avoid damaging the railroad.) The Taiwan Power Company Kaohsiung Div. is located along side at Pier No. 24 of Kaohsiung port, but the pier No.24 has been ceased utilization for years. After the shipment arrived Kaohsiung, we had to arrange lift-off & lift –on this heavy unit by shore crane from inbound vessel to suitable barge and transport it from one pier to the other pier and discharge onto ground from the barge safely. With planning & surveying the transport route and equipment, manpower it may need in advance, Finally, we were able to complete this project successfully.