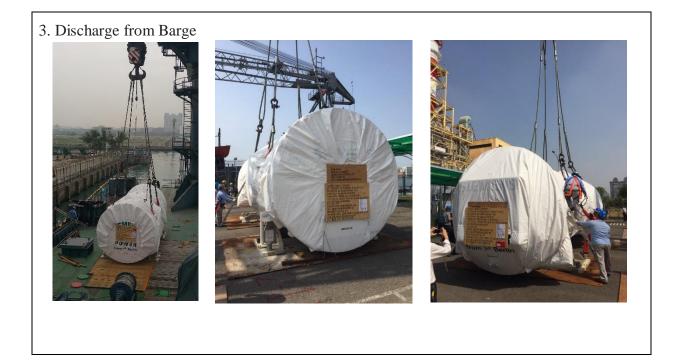

## 2. Taiwan Power Company "CURE TURBINE, COMPLETE" import project

- Two shipments of "CURE TURBINE, COMPLETE" the **Big & Heavy** power generator equipment originated from Siemens AG requested to ship from Hamburg to Kaohsiung, Taiwan separately in Sep & Nov 2016.
- Since the power equipment is very heavy and there is a railroad in front of the main gate of Taiwan Power Company, Kaohsiung Div. the equipment was not able to transport by truck (to avoid damaging the railroad.) The Taiwan Power Company Kaohsiung Div. is located along side at Pier No. 24 of Kaohsiung port, but the pier No.24 has been ceased utilization for years. After the shipment arrived Kaohsiung, we had to arrange lift-off & lift –on this heavy unit by shore crane from inbound vessel to suitable barge and transport it from one pier to the other pier and discharge onto ground from the barge safely. With planning & surveying the transport route and equipment, manpower it may need in advance, Finally, we were able to complete this project successfully.

## **3.** More shipment detail and picture as follow chart:

| Taiwan Power Company CORE TURBINE, COMPLETE |                                                    |
|---------------------------------------------|----------------------------------------------------|
| PORT OF LOADING                             | HAMBURG PORT, GERMANY                              |
| PLACE OF DELIVERY                           | Nanpu Power Plant, Taiwan Power Company, Kaohsiung |
| (FINAL DESTINATION)                         |                                                    |
| SIZE AND WEIGHT (per SET)                   | L x W x H = 905 x 330 x 333 cm , 108.5 ton         |
| ARRIVAL DATE OF SHIPMENTS                   | First batch: 2016/11                               |
|                                             | Second batch: 2016/12                              |
| PHOTOS                                      |                                                    |

1. Discharge from Vessel

2. Loaded on Barge