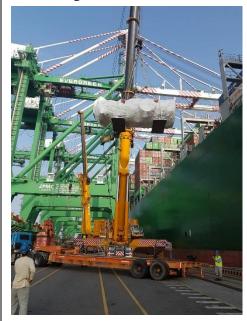

## **3.** More shipment detail and picture as follow chart:

| Taiwan Power Company CORE TURBINE, COMPLETE |                                                    |
|---------------------------------------------|----------------------------------------------------|
| PORT OF LOADING                             | HAMBURG PORT, GERMANY                              |
| PLACE OF DELIVERY                           | Nanpu Power Plant, Taiwan Power Company, Kaohsiung |
| (FINAL DESTINATION)                         |                                                    |
| SIZE AND WEIGHT (per SET)                   | L x W x H = 905 x 330 x 333 cm , 108.5 ton         |
| ARRIVAL DATE OF SHIPMENTS                   | First batch: 2016/11                               |
|                                             | Second batch: 2016/12                              |
| PHOTOS                                      |                                                    |

1. Discharge from Vessel

2. Loaded on Barge